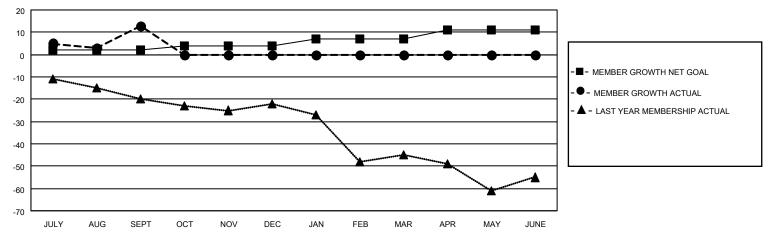

#### GOALS AND ACTUAL MEMBERS CUMULATIVE

| DROPPED CLUBS: 1 |    | 11 CLUBS OF 32 ADDED 1 OR<br>MORE NEW MEMBERS | GENDER DISTRIBUTION                |              |  |
|------------------|----|-----------------------------------------------|------------------------------------|--------------|--|
|                  |    | MORE NEW MEMBERS                              | MALE                               | 454 (62.53%) |  |
|                  |    |                                               | FEMALE                             | 272 (37.47%) |  |
| DROPPED MEMBERS  |    |                                               | NON BINARY                         | 0 (0.00%)    |  |
|                  |    |                                               | PREFER NOT TO ANSWER               | 0 (0.00%)    |  |
| DECEASED         | 5  |                                               |                                    |              |  |
| CLUB CANCELLED   | 0  | CLICK HERE FOR CUMULATIVE                     | TOTAL FAMILY UNIT MEMBERS          | 96           |  |
| OTHER            | 11 | MEMBERSHIP DATA                               |                                    |              |  |
| TOTAL            | 16 |                                               | FAMILY MEMBERS PAYING HALF DUES 48 |              |  |
|                  |    |                                               |                                    |              |  |